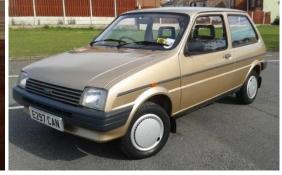

Morris Marina Coupe 1.3 – ANP 399M (not Gordon's actual car)

Chrysler Alpine - S Reg SOX – Bronze (not Gordon's actual car)

Austin Metro – C Reg - Gold (not Gordon's actual car)