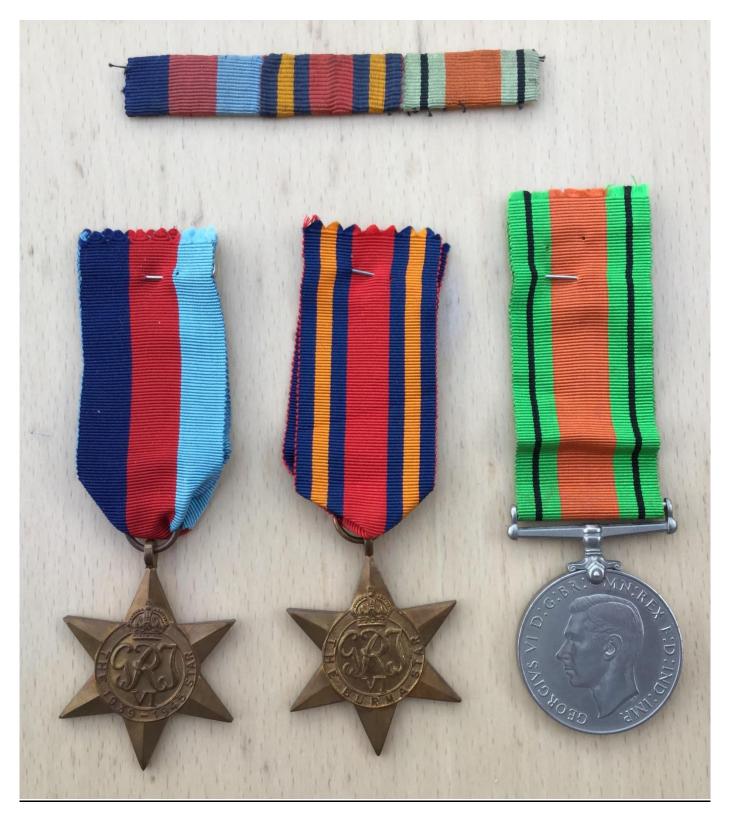

# War Service Medals

These are the war medals awarded to Gordon Thomas, and are the actual medals.

1939-45 Star (1939-45)

Burma Star (1941-45)

Defence Medal (1939-45)

|                                                                                                                                                                                                                                                                                                                                                                                                                                                                                                                                                                                                                                                                                                                                                                                                                                                                                                                                                                                                                                                                                                                                                                                                                                                                                                                                                                                                                                                                                                                                                                                                                                                                                                                                                                                                                                                                                                                                                                                                                                                                                                                                | al de   | 1-410                          | 1.1 1  |
|--------------------------------------------------------------------------------------------------------------------------------------------------------------------------------------------------------------------------------------------------------------------------------------------------------------------------------------------------------------------------------------------------------------------------------------------------------------------------------------------------------------------------------------------------------------------------------------------------------------------------------------------------------------------------------------------------------------------------------------------------------------------------------------------------------------------------------------------------------------------------------------------------------------------------------------------------------------------------------------------------------------------------------------------------------------------------------------------------------------------------------------------------------------------------------------------------------------------------------------------------------------------------------------------------------------------------------------------------------------------------------------------------------------------------------------------------------------------------------------------------------------------------------------------------------------------------------------------------------------------------------------------------------------------------------------------------------------------------------------------------------------------------------------------------------------------------------------------------------------------------------------------------------------------------------------------------------------------------------------------------------------------------------------------------------------------------------------------------------------------------------|---------|--------------------------------|--------|
| 1939/45 Star                                                                                                                                                                                                                                                                                                                                                                                                                                                                                                                                                                                                                                                                                                                                                                                                                                                                                                                                                                                                                                                                                                                                                                                                                                                                                                                                                                                                                                                                                                                                                                                                                                                                                                                                                                                                                                                                                                                                                                                                                                                                                                                   | ×-      | 1939 45 Star                   | -      |
| Battle of<br>Britain Clasp                                                                                                                                                                                                                                                                                                                                                                                                                                                                                                                                                                                                                                                                                                                                                                                                                                                                                                                                                                                                                                                                                                                                                                                                                                                                                                                                                                                                                                                                                                                                                                                                                                                                                                                                                                                                                                                                                                                                                                                                                                                                                                     | 2       | Britain Clasp                  | N      |
| Atlantic Star                                                                                                                                                                                                                                                                                                                                                                                                                                                                                                                                                                                                                                                                                                                                                                                                                                                                                                                                                                                                                                                                                                                                                                                                                                                                                                                                                                                                                                                                                                                                                                                                                                                                                                                                                                                                                                                                                                                                                                                                                                                                                                                  | 6       | Atlantic Star                  | w      |
| Atlantic Clasp                                                                                                                                                                                                                                                                                                                                                                                                                                                                                                                                                                                                                                                                                                                                                                                                                                                                                                                                                                                                                                                                                                                                                                                                                                                                                                                                                                                                                                                                                                                                                                                                                                                                                                                                                                                                                                                                                                                                                                                                                                                                                                                 | 14      | Atlantic Clasp<br>Aircrew      | -      |
| Aircrew<br>Europe Star                                                                                                                                                                                                                                                                                                                                                                                                                                                                                                                                                                                                                                                                                                                                                                                                                                                                                                                                                                                                                                                                                                                                                                                                                                                                                                                                                                                                                                                                                                                                                                                                                                                                                                                                                                                                                                                                                                                                                                                                                                                                                                         | en      | Europe Star<br>Aircrew         | 5      |
| Aircrew<br>Europe Clasp                                                                                                                                                                                                                                                                                                                                                                                                                                                                                                                                                                                                                                                                                                                                                                                                                                                                                                                                                                                                                                                                                                                                                                                                                                                                                                                                                                                                                                                                                                                                                                                                                                                                                                                                                                                                                                                                                                                                                                                                                                                                                                        | 6       | Europe Clasp                   | -      |
| Africa Star                                                                                                                                                                                                                                                                                                                                                                                                                                                                                                                                                                                                                                                                                                                                                                                                                                                                                                                                                                                                                                                                                                                                                                                                                                                                                                                                                                                                                                                                                                                                                                                                                                                                                                                                                                                                                                                                                                                                                                                                                                                                                                                    | -1      | Africa Star                    | -      |
| Africa Clasp                                                                                                                                                                                                                                                                                                                                                                                                                                                                                                                                                                                                                                                                                                                                                                                                                                                                                                                                                                                                                                                                                                                                                                                                                                                                                                                                                                                                                                                                                                                                                                                                                                                                                                                                                                                                                                                                                                                                                                                                                                                                                                                   | 80      | Africa Clasp<br>Pacific Star   | 00     |
| Pacific Star                                                                                                                                                                                                                                                                                                                                                                                                                                                                                                                                                                                                                                                                                                                                                                                                                                                                                                                                                                                                                                                                                                                                                                                                                                                                                                                                                                                                                                                                                                                                                                                                                                                                                                                                                                                                                                                                                                                                                                                                                                                                                                                   | 9       | Pacific Clasp                  | 9 10   |
| Pacific Clasp                                                                                                                                                                                                                                                                                                                                                                                                                                                                                                                                                                                                                                                                                                                                                                                                                                                                                                                                                                                                                                                                                                                                                                                                                                                                                                                                                                                                                                                                                                                                                                                                                                                                                                                                                                                                                                                                                                                                                                                                                                                                                                                  | 10      | Burma Star                     | 0 11   |
| Burma Star<br>Burma Clasp                                                                                                                                                                                                                                                                                                                                                                                                                                                                                                                                                                                                                                                                                                                                                                                                                                                                                                                                                                                                                                                                                                                                                                                                                                                                                                                                                                                                                                                                                                                                                                                                                                                                                                                                                                                                                                                                                                                                                                                                                                                                                                      | X       | Burma Clasp                    | 12     |
| Italy Star                                                                                                                                                                                                                                                                                                                                                                                                                                                                                                                                                                                                                                                                                                                                                                                                                                                                                                                                                                                                                                                                                                                                                                                                                                                                                                                                                                                                                                                                                                                                                                                                                                                                                                                                                                                                                                                                                                                                                                                                                                                                                                                     | 12 13   | Italy Star                     | 13     |
| France<br>Germany Star                                                                                                                                                                                                                                                                                                                                                                                                                                                                                                                                                                                                                                                                                                                                                                                                                                                                                                                                                                                                                                                                                                                                                                                                                                                                                                                                                                                                                                                                                                                                                                                                                                                                                                                                                                                                                                                                                                                                                                                                                                                                                                         | -       | France<br>Germany Star         | 14     |
| France<br>Germany Clasp                                                                                                                                                                                                                                                                                                                                                                                                                                                                                                                                                                                                                                                                                                                                                                                                                                                                                                                                                                                                                                                                                                                                                                                                                                                                                                                                                                                                                                                                                                                                                                                                                                                                                                                                                                                                                                                                                                                                                                                                                                                                                                        | 15      | France<br>Germany Clasp        | 15     |
| Defence Medal                                                                                                                                                                                                                                                                                                                                                                                                                                                                                                                                                                                                                                                                                                                                                                                                                                                                                                                                                                                                                                                                                                                                                                                                                                                                                                                                                                                                                                                                                                                                                                                                                                                                                                                                                                                                                                                                                                                                                                                                                                                                                                                  | 16      | Mance Medal                    | 16     |
| Silver Laurel<br>Leaves Emblem                                                                                                                                                                                                                                                                                                                                                                                                                                                                                                                                                                                                                                                                                                                                                                                                                                                                                                                                                                                                                                                                                                                                                                                                                                                                                                                                                                                                                                                                                                                                                                                                                                                                                                                                                                                                                                                                                                                                                                                                                                                                                                 | 17      | Silver Laurel<br>Leaves Emblem | 17     |
|                                                                                                                                                                                                                                                                                                                                                                                                                                                                                                                                                                                                                                                                                                                                                                                                                                                                                                                                                                                                                                                                                                                                                                                                                                                                                                                                                                                                                                                                                                                                                                                                                                                                                                                                                                                                                                                                                                                                                                                                                                                                                                                                | ¥ 18    | Medal                          | 18     |
| Oak Leaf<br>Emblem                                                                                                                                                                                                                                                                                                                                                                                                                                                                                                                                                                                                                                                                                                                                                                                                                                                                                                                                                                                                                                                                                                                                                                                                                                                                                                                                                                                                                                                                                                                                                                                                                                                                                                                                                                                                                                                                                                                                                                                                                                                                                                             | 19      | Oak Leaf<br>Emblem             | 19     |
| The state of the s |         | and the second second          | 111, 1 |
| 1 1 phone and and and                                                                                                                                                                                                                                                                                                                                                                                                                                                                                                                                                                                                                                                                                                                                                                                                                                                                                                                                                                                                                                                                                                                                                                                                                                                                                                                                                                                                                                                                                                                                                                                                                                                                                                                                                                                                                                                                                                                                                                                                                                                                                                          |         | - Leven - La la la la la la la |        |
|                                                                                                                                                                                                                                                                                                                                                                                                                                                                                                                                                                                                                                                                                                                                                                                                                                                                                                                                                                                                                                                                                                                                                                                                                                                                                                                                                                                                                                                                                                                                                                                                                                                                                                                                                                                                                                                                                                                                                                                                                                                                                                                                |         | 174324<br>F/0.                 |        |
| 7                                                                                                                                                                                                                                                                                                                                                                                                                                                                                                                                                                                                                                                                                                                                                                                                                                                                                                                                                                                                                                                                                                                                                                                                                                                                                                                                                                                                                                                                                                                                                                                                                                                                                                                                                                                                                                                                                                                                                                                                                                                                                                                              | Laborer |                                | 1.1    |