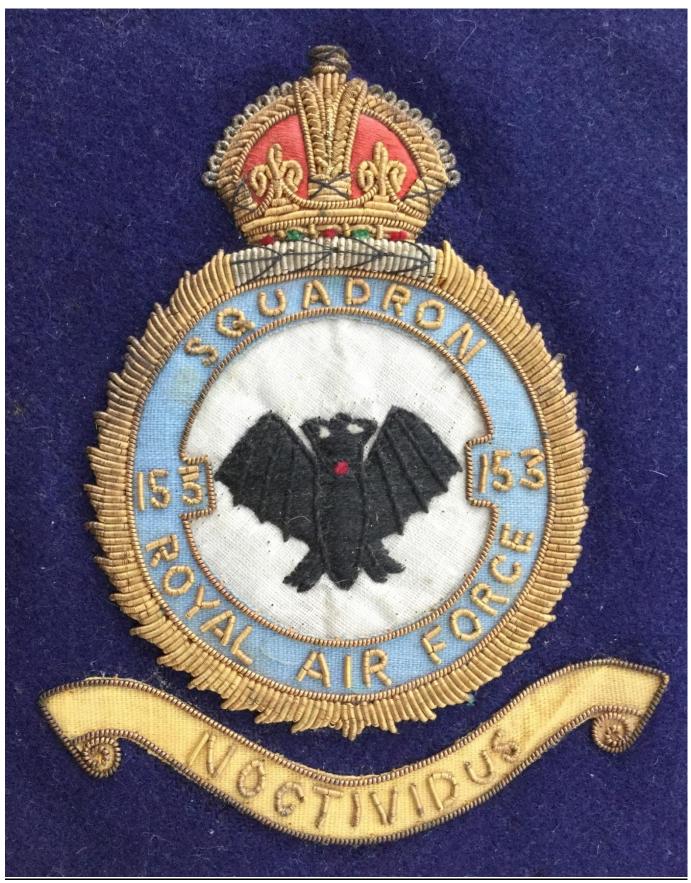

- 26/09/1942 54 O.T.U. (54 Operational Training Unit)
- 01/12/1942 **153 Squadron** at 62 O.T.U. (62 Operational Training Unit) See History of 153 Squadron in Appendix.
- 25/01/1943 153 Squadron at 62 O.T.U. (62 Operational Training Unit)

RAF Navigators Badge Actual Badges from Gordon Thomas

Gold Bullion Wire Crown Cap Badge RAF Officers Cap Badge

**153 Squadron** RAF Kings Crown - Wire Blazer Badge Actual Blazer Badge from Gordon Thomas