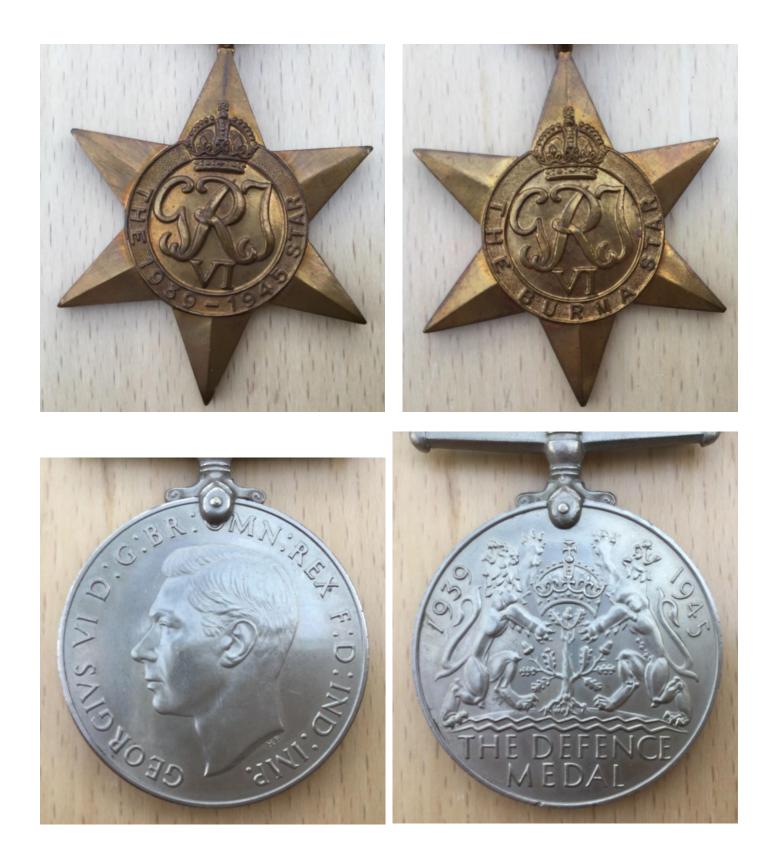

# War Service Medals

These are the war medals awarded to Gordon Thomas, and are the actual medals.

1939-45 Star (1939-45)

Burma Star (1941-45)

Defence Medal (1939-45)

|                                                                                                                                                                                                                                                                                                                                                                                                                                                                                                                                                                                                                                                                                                                                                                                                                                                                                                                                                                                                                                                                                                                                                                                                                                                                                                                                                                                                                                                                                                                                                                                                                                                                                                                                                                                                                                                                                                                                                                                                                                                                                                                                | al de   | 1-410                          | 1.1 1  |
|--------------------------------------------------------------------------------------------------------------------------------------------------------------------------------------------------------------------------------------------------------------------------------------------------------------------------------------------------------------------------------------------------------------------------------------------------------------------------------------------------------------------------------------------------------------------------------------------------------------------------------------------------------------------------------------------------------------------------------------------------------------------------------------------------------------------------------------------------------------------------------------------------------------------------------------------------------------------------------------------------------------------------------------------------------------------------------------------------------------------------------------------------------------------------------------------------------------------------------------------------------------------------------------------------------------------------------------------------------------------------------------------------------------------------------------------------------------------------------------------------------------------------------------------------------------------------------------------------------------------------------------------------------------------------------------------------------------------------------------------------------------------------------------------------------------------------------------------------------------------------------------------------------------------------------------------------------------------------------------------------------------------------------------------------------------------------------------------------------------------------------|---------|--------------------------------|--------|
| 1939/45 Star                                                                                                                                                                                                                                                                                                                                                                                                                                                                                                                                                                                                                                                                                                                                                                                                                                                                                                                                                                                                                                                                                                                                                                                                                                                                                                                                                                                                                                                                                                                                                                                                                                                                                                                                                                                                                                                                                                                                                                                                                                                                                                                   | ×-      | 1939 45 Star                   | -      |
| Battle of<br>Britain Clasp                                                                                                                                                                                                                                                                                                                                                                                                                                                                                                                                                                                                                                                                                                                                                                                                                                                                                                                                                                                                                                                                                                                                                                                                                                                                                                                                                                                                                                                                                                                                                                                                                                                                                                                                                                                                                                                                                                                                                                                                                                                                                                     | 2       | Britain Clasp                  | N      |
| Atlantic Star                                                                                                                                                                                                                                                                                                                                                                                                                                                                                                                                                                                                                                                                                                                                                                                                                                                                                                                                                                                                                                                                                                                                                                                                                                                                                                                                                                                                                                                                                                                                                                                                                                                                                                                                                                                                                                                                                                                                                                                                                                                                                                                  | 6       | Atlantic Star                  | w      |
| Atlantic Clasp                                                                                                                                                                                                                                                                                                                                                                                                                                                                                                                                                                                                                                                                                                                                                                                                                                                                                                                                                                                                                                                                                                                                                                                                                                                                                                                                                                                                                                                                                                                                                                                                                                                                                                                                                                                                                                                                                                                                                                                                                                                                                                                 | 14      | Atlantic Clasp<br>Aircrew      | -      |
| Aircrew<br>Europe Star                                                                                                                                                                                                                                                                                                                                                                                                                                                                                                                                                                                                                                                                                                                                                                                                                                                                                                                                                                                                                                                                                                                                                                                                                                                                                                                                                                                                                                                                                                                                                                                                                                                                                                                                                                                                                                                                                                                                                                                                                                                                                                         | en      | Europe Star<br>Aircrew         | 5      |
| Aircrew<br>Europe Clasp                                                                                                                                                                                                                                                                                                                                                                                                                                                                                                                                                                                                                                                                                                                                                                                                                                                                                                                                                                                                                                                                                                                                                                                                                                                                                                                                                                                                                                                                                                                                                                                                                                                                                                                                                                                                                                                                                                                                                                                                                                                                                                        | 6       | Europe Clasp                   | -      |
| Africa Star                                                                                                                                                                                                                                                                                                                                                                                                                                                                                                                                                                                                                                                                                                                                                                                                                                                                                                                                                                                                                                                                                                                                                                                                                                                                                                                                                                                                                                                                                                                                                                                                                                                                                                                                                                                                                                                                                                                                                                                                                                                                                                                    | -1      | Africa Star                    | -      |
| Africa Clasp                                                                                                                                                                                                                                                                                                                                                                                                                                                                                                                                                                                                                                                                                                                                                                                                                                                                                                                                                                                                                                                                                                                                                                                                                                                                                                                                                                                                                                                                                                                                                                                                                                                                                                                                                                                                                                                                                                                                                                                                                                                                                                                   | 80      | Africa Clasp<br>Pacific Star   | 00     |
| Pacific Star                                                                                                                                                                                                                                                                                                                                                                                                                                                                                                                                                                                                                                                                                                                                                                                                                                                                                                                                                                                                                                                                                                                                                                                                                                                                                                                                                                                                                                                                                                                                                                                                                                                                                                                                                                                                                                                                                                                                                                                                                                                                                                                   | 9       | Pacific Clasp                  | 9 10   |
| Pacific Clasp                                                                                                                                                                                                                                                                                                                                                                                                                                                                                                                                                                                                                                                                                                                                                                                                                                                                                                                                                                                                                                                                                                                                                                                                                                                                                                                                                                                                                                                                                                                                                                                                                                                                                                                                                                                                                                                                                                                                                                                                                                                                                                                  | 10      | Burma Star                     | 0 11   |
| Burma Star<br>Burma Clasp                                                                                                                                                                                                                                                                                                                                                                                                                                                                                                                                                                                                                                                                                                                                                                                                                                                                                                                                                                                                                                                                                                                                                                                                                                                                                                                                                                                                                                                                                                                                                                                                                                                                                                                                                                                                                                                                                                                                                                                                                                                                                                      | X       | Burma Clasp                    | 12     |
| Italy Star                                                                                                                                                                                                                                                                                                                                                                                                                                                                                                                                                                                                                                                                                                                                                                                                                                                                                                                                                                                                                                                                                                                                                                                                                                                                                                                                                                                                                                                                                                                                                                                                                                                                                                                                                                                                                                                                                                                                                                                                                                                                                                                     | 12 13   | Italy Star                     | 13     |
| France<br>Germany Star                                                                                                                                                                                                                                                                                                                                                                                                                                                                                                                                                                                                                                                                                                                                                                                                                                                                                                                                                                                                                                                                                                                                                                                                                                                                                                                                                                                                                                                                                                                                                                                                                                                                                                                                                                                                                                                                                                                                                                                                                                                                                                         | -       | France<br>Germany Star         | 14     |
| France<br>Germany Clasp                                                                                                                                                                                                                                                                                                                                                                                                                                                                                                                                                                                                                                                                                                                                                                                                                                                                                                                                                                                                                                                                                                                                                                                                                                                                                                                                                                                                                                                                                                                                                                                                                                                                                                                                                                                                                                                                                                                                                                                                                                                                                                        | 15      | France<br>Germany Clasp        | 15     |
| Defence Medal                                                                                                                                                                                                                                                                                                                                                                                                                                                                                                                                                                                                                                                                                                                                                                                                                                                                                                                                                                                                                                                                                                                                                                                                                                                                                                                                                                                                                                                                                                                                                                                                                                                                                                                                                                                                                                                                                                                                                                                                                                                                                                                  | 16      | Mance Medal                    | 16     |
| Silver Laurel<br>Leaves Emblem                                                                                                                                                                                                                                                                                                                                                                                                                                                                                                                                                                                                                                                                                                                                                                                                                                                                                                                                                                                                                                                                                                                                                                                                                                                                                                                                                                                                                                                                                                                                                                                                                                                                                                                                                                                                                                                                                                                                                                                                                                                                                                 | 17      | Silver Laurel<br>Leaves Emblem | 17     |
|                                                                                                                                                                                                                                                                                                                                                                                                                                                                                                                                                                                                                                                                                                                                                                                                                                                                                                                                                                                                                                                                                                                                                                                                                                                                                                                                                                                                                                                                                                                                                                                                                                                                                                                                                                                                                                                                                                                                                                                                                                                                                                                                | ¥ 18    | Medal                          | 18     |
| Oak Leaf<br>Emblem                                                                                                                                                                                                                                                                                                                                                                                                                                                                                                                                                                                                                                                                                                                                                                                                                                                                                                                                                                                                                                                                                                                                                                                                                                                                                                                                                                                                                                                                                                                                                                                                                                                                                                                                                                                                                                                                                                                                                                                                                                                                                                             | 19      | Oak Leaf<br>Emblem             | 19     |
| The state of the s |         | and the second second          | 111, 1 |
| 1 1 phone and and and                                                                                                                                                                                                                                                                                                                                                                                                                                                                                                                                                                                                                                                                                                                                                                                                                                                                                                                                                                                                                                                                                                                                                                                                                                                                                                                                                                                                                                                                                                                                                                                                                                                                                                                                                                                                                                                                                                                                                                                                                                                                                                          |         | - Leven - La la la la la la la |        |
|                                                                                                                                                                                                                                                                                                                                                                                                                                                                                                                                                                                                                                                                                                                                                                                                                                                                                                                                                                                                                                                                                                                                                                                                                                                                                                                                                                                                                                                                                                                                                                                                                                                                                                                                                                                                                                                                                                                                                                                                                                                                                                                                |         | 174324<br>F/0.                 |        |
| 7                                                                                                                                                                                                                                                                                                                                                                                                                                                                                                                                                                                                                                                                                                                                                                                                                                                                                                                                                                                                                                                                                                                                                                                                                                                                                                                                                                                                                                                                                                                                                                                                                                                                                                                                                                                                                                                                                                                                                                                                                                                                                                                              | Laborer |                                | 1.1    |