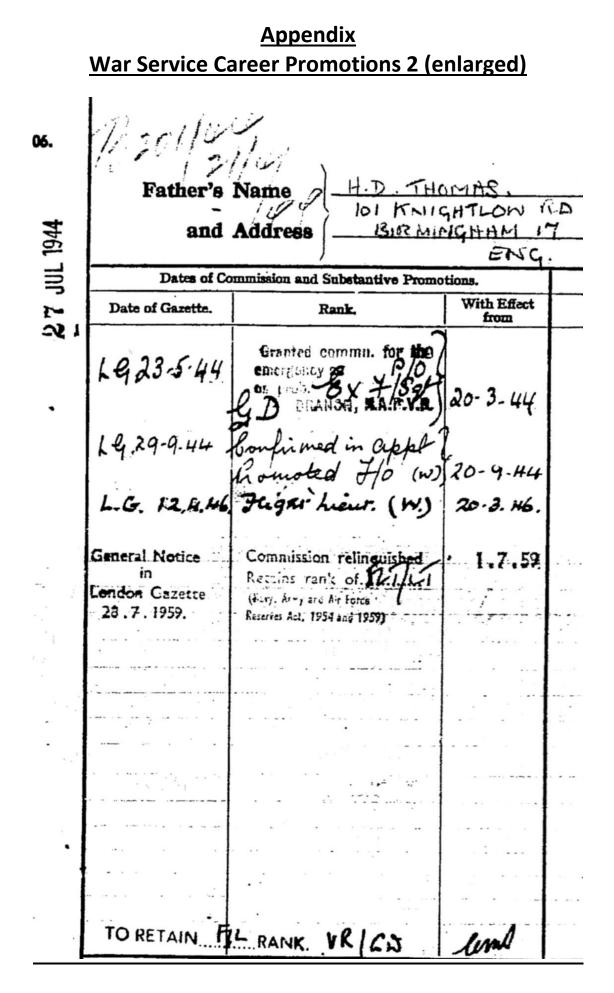

# Career Promotions in the R.A.F.

- 10/09/1941 Recommended for training as Observer Radio. See War Service Enlistment in Appendix.
- 13/09/1941 A.C.2. (Aircraftman Second Class)
- 12/12/1941 Promoted to L.A.C. (Leading Aircraftman)
- 31/12/1941 Under Training Radio Observer
- 07/08/1942 Promoted to T/Sgt (Technical Sergeant)
- 07/08/1943 Promoted to T/F Sgt (Temporary Flight Sergeant)
- 19/03/1944 Discharged from the RAF on appointment to a Temporary Commission.
- 20/03/1944 No. 222 Unit Appointed Navigator
- 23/03/1944 Granted a commission to Flight Sergeant
- 20/09/1944 Confirmed an appointment promotion to Flying Officer
- 18/10/1944 Unit 8 Ferry Unit Flight Supply
- 15/05/1945 89 Squadron Supply Navigator
- 03/06/1945 to 01/09/1945 -EANS (Empire Air Navigation School) Shawbury – 121 Staff Navigator (training others?)
- 19/10/1945 HQ 229 Navigator Briefing
- 17/12/1945 Appointed Acting Flight Lieutenant (unpaid)
- 20/03/1946 Promoted to Flight Lieutenant
- 01/07/1959 His Commission was relinquished on 01/07/1959, and retained the rank of Flight Lieutenant