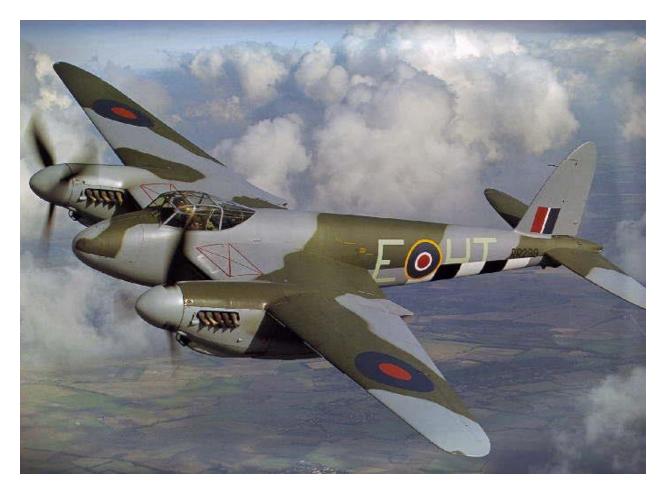

This is an inscription inside the cover of a book of short stories by "Saki" (H.M.Munro) that Mary sent to Gordon whilst serving in the Middle East Force (M.E.F.).

The aeroplanes that he flew in were the de Havilland Mosquito and the Bristol Beaufighter.

# de Havilland Mosquito

The de Havilland Mosquito was a twin-engine multi-role aircraft. It was constructed almost entirely of wood – a ply-balsa-ply monocoque fuselage and one-piece wings with doped fabric covering. In 1941 it was one of the fastest operational aircraft in the world.

Originally conceived as an unarmed fast bomber, the Mosquito's use evolved during the war into many roles, including low to medium-altitude daytime tactical bomber, high-altitude night bomber, pathfinder, day or night fighter, fighter-bomber, intruder, maritime strike aircraft. It was nicknamed "Mossie".

The crew of two, pilot and navigator, sat side by side, but a single passenger could ride in the aircraft's bomb bay when necessary.

He told a story of whilst he was in the Middle East (either in India, Ceylon or Burma) he was in a de Havilland Mosquito Squadron, and when he awoke in the morning and looked at the aircraft, he found one (or some) of them had lost all their covering - they were made of wood covered by canvas. They later discovered that the covering had been eaten away by insects!!