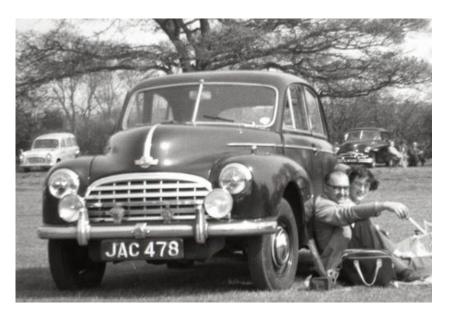

# Cars Owned

Listed below are all of the cars that Gordon owned, in chronological order.

Ford 10- DOF 411 - Black (Centre) – (with a different grill fitted) Sunbeam Talbot Company Car (on Left)

Morris Oxford MO – JAC 478 – Black – inherited from his Uncle Walter