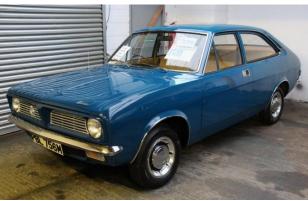

Austin A40 Farina Mk I – 613 BOK – White

Austin A40 Farina Mk I – (not Gordon's actual car)

Ford Cortina Mark 1 – Blue and Cream – (not Gordon's actual car)

Ford Cortina Mark 2 – OCC 146G – Bronze (not Gordon's actual car)