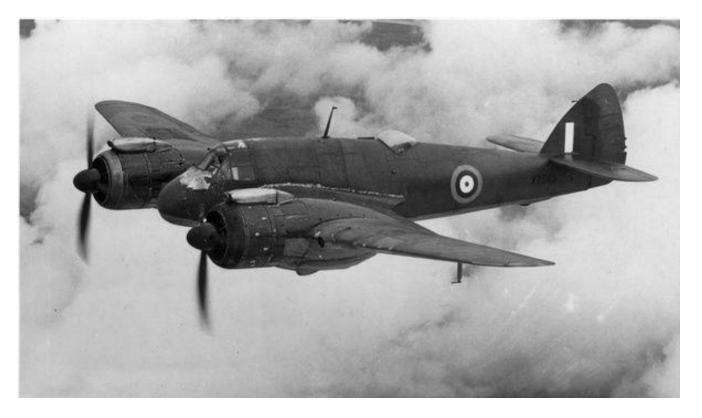

#### **Bristol Beaufighter**

The Bristol Type 156 Beaufighter is a multi-role aircraft developed during the Second World War by the Bristol Aeroplane Company in the United Kingdom. It was originally conceived as a heavy fighter variant of the Bristol Beaufort bomber. Upon its entry to service, the Beaufighter proved to be well suited to the night fighter role, for which the RAF initially deployed the type during the height of the Battle of Britain, in part due to its large size allowing it to accommodate both heavy armaments and early airborne interception radar without major performance penalties.

As its wartime service continued, the Beaufighter was used in many different roles; as a rocket-armed ground attack aircraft, and as a torpedo bomber against shipping. In later operations, it served mainly as a maritime strike/ground attack aircraft.