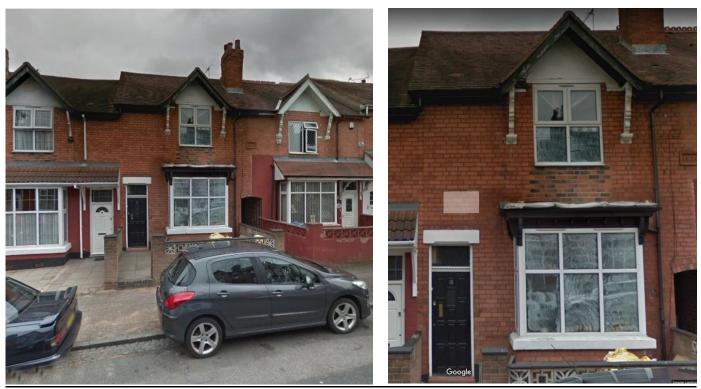

# Early Life

Gordon David Thomas was the only child of Hubert David Thomas and Ada Turnor.

1930 – Age about 9 years

He was born on Monday 7<sup>th</sup> March 1921 at 15, Edgbaston Road, Smethwick, Birmingham B15. *See Birth Certificate in Appendix.* 

15, Edgbaston Road, Smethwick, Birmingham B15.