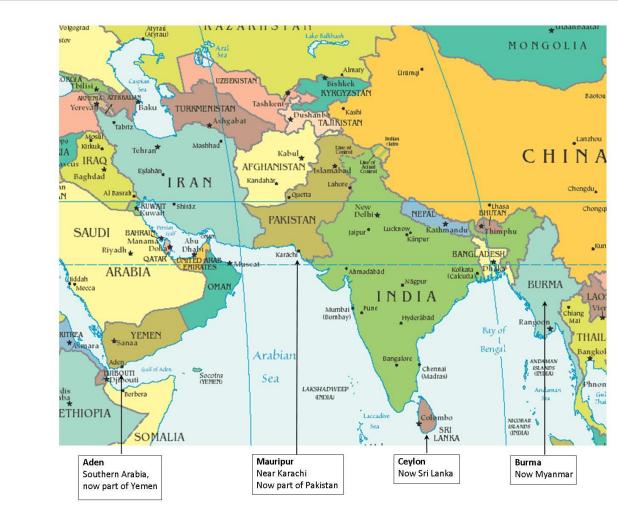

#### 07/08/1943 - Overseas HQ Aden

H.Q. British Forces, **Aden** (in Southern Arabia, now part of **Yemen**) was a command of the Royal Air Force established on 14 April 1942 by renaming the Aden Command. No. 8 Squadron, Blenheim, was at HQ Aden.

#### 89 Squadron India Commission

In October 1943 the squadron moved to **Ceylon** (now **Sri Lanka**), from where it flew defensive patrols. In August 1944 the squadron moved to Baigachi, and in September it began to fly night intruder missions over **Burma** (now **Myanmar**). de Havilland Mosquitoes arrived in February 1945, and were flown until the end of the war. Apart from leaflet dropping from Singapore there was little for the squadron to do and it was disbanded on 1 May 1946

18/10/1944 - 8 Ferry Unit - Area A.C.S.E.A. (Air Command South East Asia) Flight Supply – Aircraft Delivery 8 Ferry Unit was formed at Mauripur, India (now part of Pakistan) on 1st September 1944. It was disbanded at Drigh Road, India on 18 June 1945. RAF Ferry Command was a Royal Air Force command formed on 20 July 1941 to ferry aircraft from the place of manufacture or other non-operational areas, to the front line operational units, e.g., the squadrons. It was absorbed into the new Transport Command on 25 March 1943 by being reduced to Group status. It had a short life, but it spawned, in part, an organisation that lasted well beyond the war years during which it was formed.