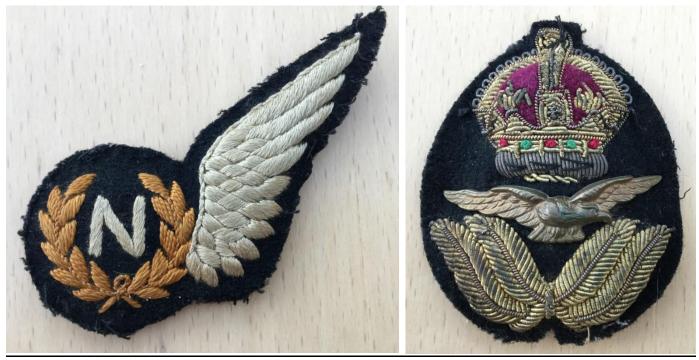

RAF Navigators Badge Actual Badges from Gordon Thomas

Gold Bullion Wire Crown Cap Badge RAF Officers Cap Badge

**153 Squadron** RAF Kings Crown - Wire Blazer Badge Actual Blazer Badge from Gordon Thomas