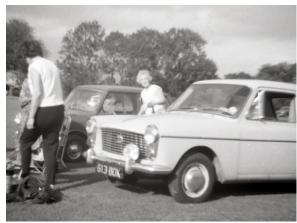

Austin A40 Farina Mk I – 613 BOK – White

Austin A40 Farina Mk I – (not Gordon's actual car)

Ford Cortina Mark 1 – Blue and Cream – (not Gordon's actual car)

Ford Cortina Mark 2 – OCC 146G – Bronze (not Gordon's actual car)