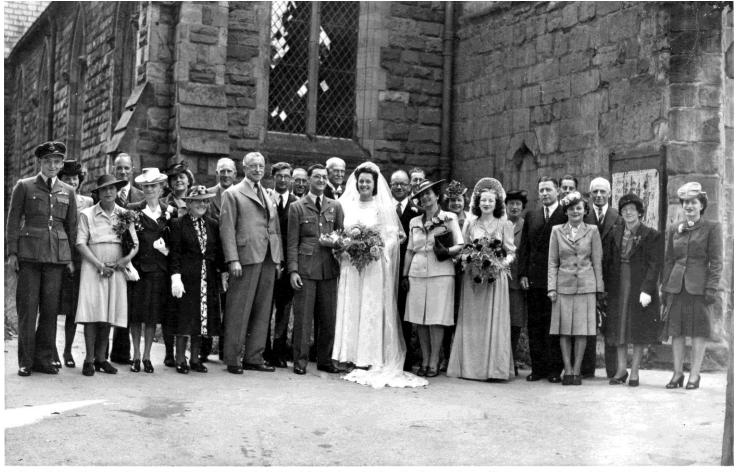

Immediately after the end of the war, Gordon married Mary on 3<sup>rd</sup> September 1945 in St Peter's Church, Harborne, Birmingham. The witnesses at the marriage were G.T. Chamberlain (Gordon Chamberlain, Best Man), H.D. Thomas (Gordon's father, David) and A.B. Greenhough (Mary's mother, Anne Greenhough). Note: the marriage certificate says St John's Church, Harborne, but it had been bombed by this time. *See Marriage Certificate in Appendix.* 

Left to right: Clive Watkins, Nona Watkins, Marie ?, Marie's husband, Olive Watkins, Edna Jolly, Grandma (Mary) Greenhough, George Jolly David Thomas, Gordon Chamberlain (best man), Ralph Hippisley-Cox, Gordon Thomas, Grandpa (Richard) Greenhough, Mary Greenhough Val Watkins, Philip Hppisley-Cox, Anne (Bugsy) Greenhough, May Hippisley-Cox, Joy Greenhough (Walker),Lillian Stevens, Charles Stevens, John Holland, Brenda Hippisley-Cox, Walter Thomas, Keitha Thomas, Barbara Holland.

# St Peter's Church, September 3, 1945

Gordon and Mary's Wedding- 3<sup>rd</sup> September 1945 – St John's Church, Harborne, Birmingham

From 1945 to 1947, they lived at 101 Knightlow Road, Harborne, Birmingham B17 8PX.