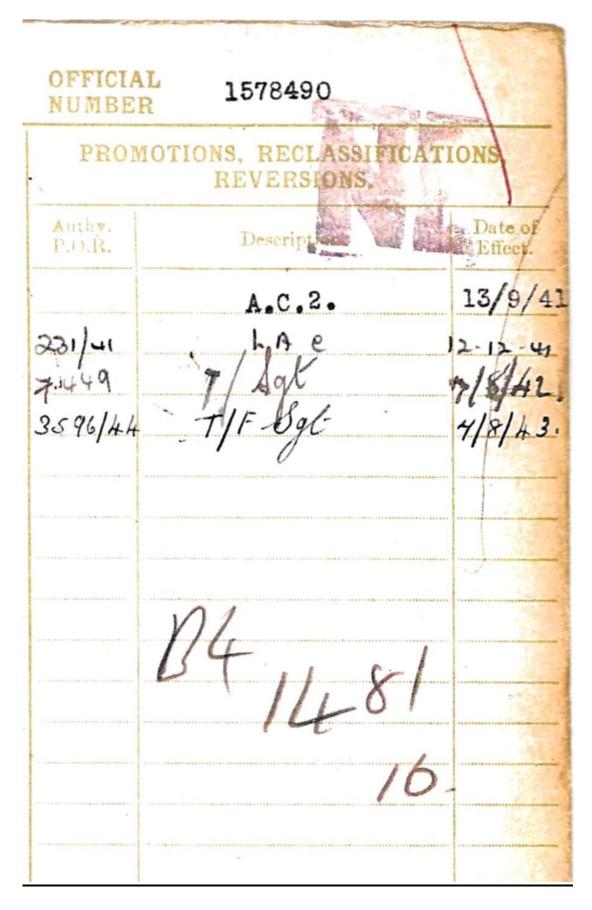

### War Service – General Information

World War II was between 01/09/1939 and 02/09/1945.

He joined the RAF on 13/09/1941 as Aircrew. His Service Number 1578490 Sgt was when he joined as an Airman, however, his Service number changed to be 174324 F/O was when he was made an Officer

# Career Promotions in the R.A.F.

- 10/09/1941 Recommended for training as Observer Radio. See War Service Enlistment in Appendix.
- 13/09/1941 A.C.2. (Aircraftman Second Class)
- 12/12/1941 Promoted to L.A.C. (Leading Aircraftman)
- 31/12/1941 Under Training Radio Observer
- 07/08/1942 Promoted to T/Sgt (Technical Sergeant)
- 07/08/1943 Promoted to T/F Sgt (Temporary Flight Sergeant)
- 19/03/1944 Discharged from the RAF on appointment to a Temporary Commission.
- 20/03/1944 No. 222 Unit Appointed Navigator
- 23/03/1944 Granted a commission to Flight Sergeant
- 20/09/1944 Confirmed an appointment promotion to Flying Officer
- 18/10/1944 Unit 8 Ferry Unit Flight Supply
- 15/05/1945 89 Squadron Supply Navigator
- 03/06/1945 to 01/09/1945 -EANS (Empire Air Navigation School) Shawbury – 121 Staff Navigator (training others?)
- 19/10/1945 HQ 229 Navigator Briefing
- 17/12/1945 Appointed Acting Flight Lieutenant (unpaid)
- 20/03/1946 Promoted to Flight Lieutenant
- 01/07/1959 His Commission was relinquished on 01/07/1959, and retained the rank of Flight Lieutenant