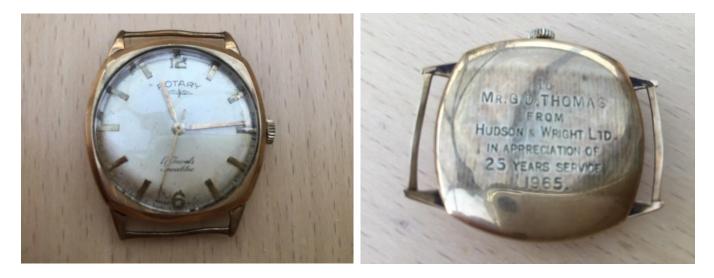

In 1965, at the age of 44 years old, he received his 25 years long service award. This was a Rotary watch which has an inscription stating:

To Mr. G.D. Thomas From Hudson & Wright Ltd. In appreciation of 25 years service 1965